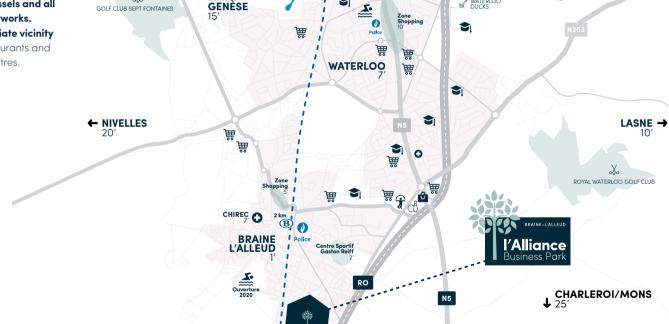

# Halfway between the countryside and the capital.

l'Alliance Business Park brings easy access to Brussels via exit 24 of the Brussels outer-ring road. TEC bus services are available via two

bus stops. The first one is situated in front of The Genesis building, the second at the front of Building S.

## A green haven in the heart of Brabant Wallon.

l'Alliance Business Park is situated at the edge of Braine-L'Alleud, on the crossroads of major roads servicing Brussels and all main road and motorway networks. The park is within the immediate vicinity of commercial services, restaurants and sports, cultural and tourist centres.