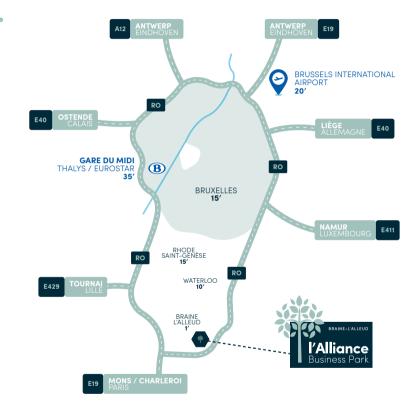

# Halfway between the countryside and the capital.

l'Alliance Business Park brings easy access to Brussels via exit 24 of the Brussels outer-ring road. TEC bus services are available via two

bus stops. The first one is situated in front of The Genesis building, the second at the front of Building S.

BRUSSELS CENTRAL STATION

⊜

20'

(INTERNATIONAL)

35' AIRPORT CHARLEROI-BRUSSELS SOUTH

-| 6

œ

N V

## A green haven in the heart of Brabant Wallon.

l'Alliance Business Park is situated at the edge of Braine-L'Alleud, on the crossroads of major roads servicing Brussels and all main road and motorway networks. The park is within the immediate vicinity of commercial services, restaurants and sports, cultural and tourist centres.

BUS STOP

3'

TEC

STATION

ĥ.

NIVELLES CENTRE

15'

RER

↑ RHODE SAINT GENÈSE

15'

2

GOLF CLUB SEPT FONTAINES

RO

HOCKEY WATERLOO DUCKS