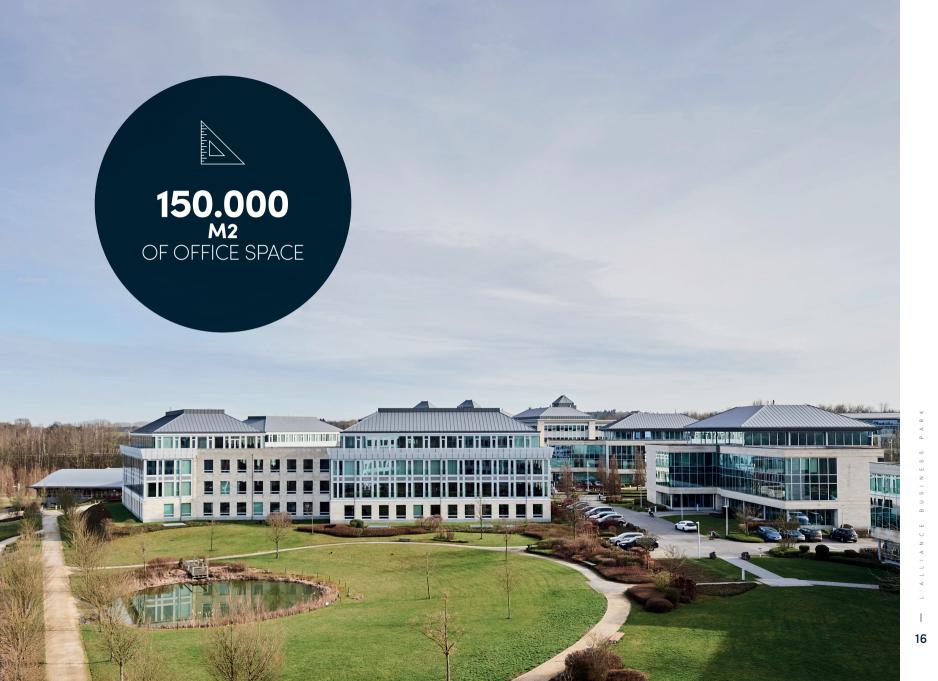

# The business park that's right for you.

With a potential of 150,000m2 of office space, l'Alliance Business Park can help develop your business, whatever the size, and whatever your needs.

secure parking in the region, with 35m2 of parking space attributed to each office. 75% of the parking spaces are situated underground, ensuring the park's ground-level space is free from parked vehicles.