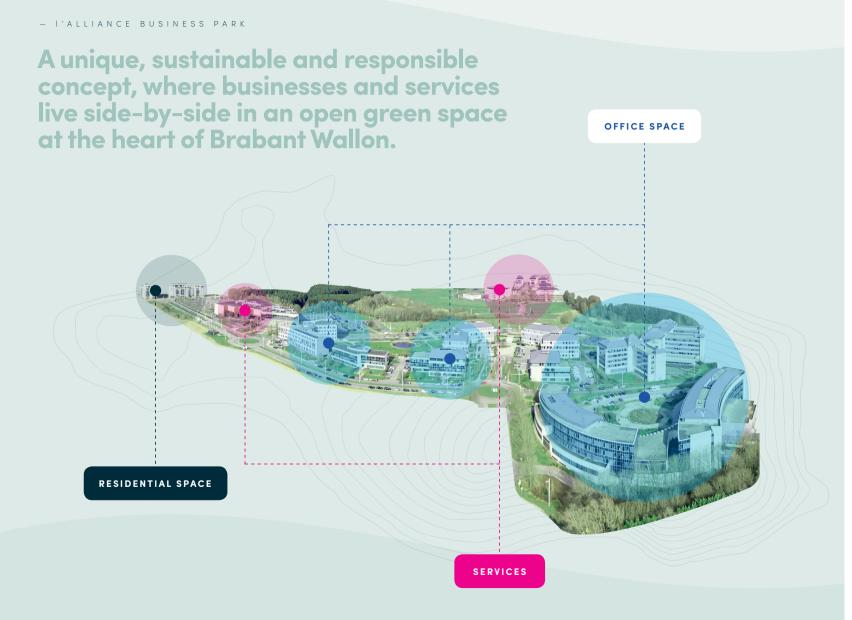

# l'ALLIANCE BUSINESS PARK

I'Alliance

R R R REISIDINISIS

ARRENT ARRENT

A CONTRACTOR OF THE

1 11 11

BRAINE L'ALLEUD

A unique business park, where dynamic local businesses live side-by-side with international companies and groups.

At a time when multifunctional activity parks are growing in number, l'Alliance Business Park offers something different, unique in its kind. With its buildings constructed around small squares, tree-lined alleyways and avenues, lakes and decorative gardens, the result is a designed and organised space, carefully crafted to be serene and harmonious. Imagine a diversity of architectural styles, where every building is designed to compliment the esthetic harmony of a site in constant evolution.