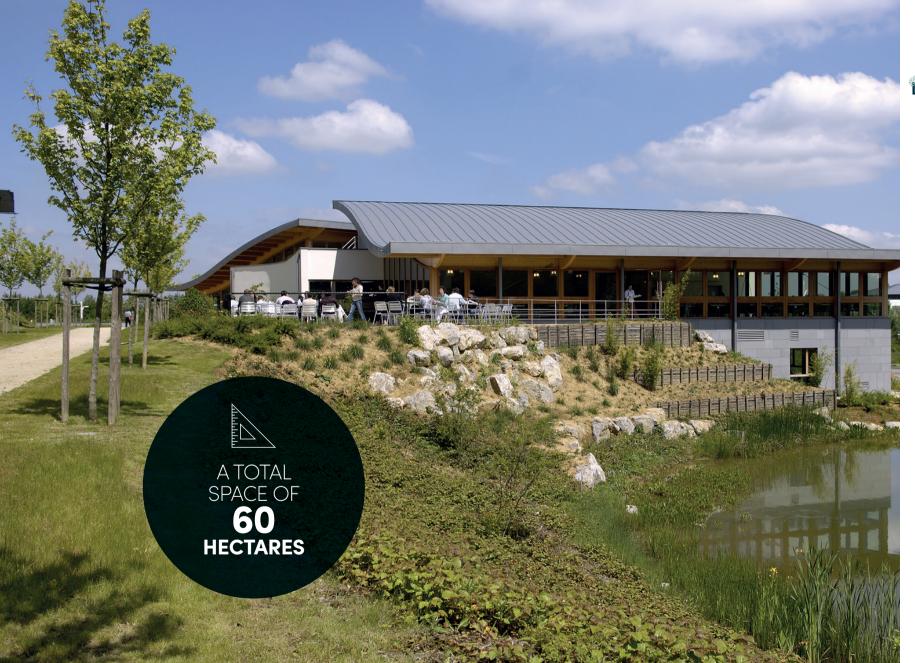

# A UNIQUE AND MULTIFUNCTIONAL PARK

BRAINE L'ALLEUD

NATIONEE STREET CARD

THE REAL PROPERTY IN

196 8 8000 16 SE FEERS

> Imagine a park bringing together the charms of a region. A park where dynamic local businesses live side-by-side with international companies and groups. A park full of airy green spaces, with private homes situated next to an abundant offer of leisure, commercial and professional services.

At a time when multifunctional activity parks are growing in number, l'Alliance Business Park offers something different, unique in its kind. With its buildings constructed around small squares, tree-lined alleyways and avenues, lakes and decorative gardens, the result is a designed and organised space, carefully crafted to be serene and harmonious. Imagine a diversity of architectural styles, where every building is designed to compliment the esthetic harmony of a site in constant evolution.