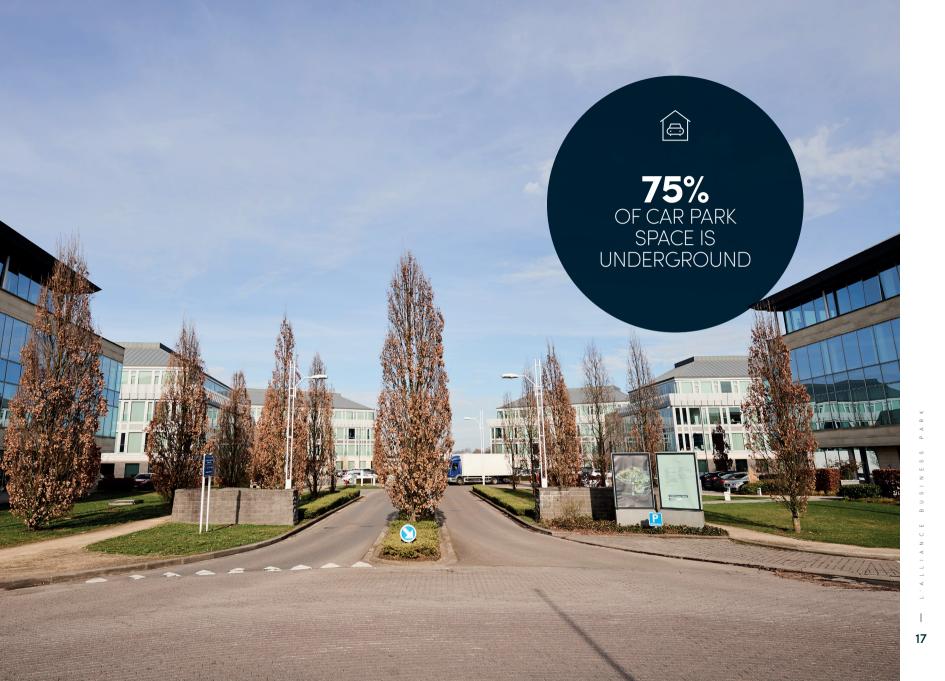

# The business park that's right for you.

With a potential of 150,000m2 of office space, l'Alliance Business Park can help develop your business, whatever the size, and whatever your needs.

secure parking in the region, with 35m2 of parking space attributed to each office. 75% of the parking spaces are situated underground, ensuring the park's ground-level space is free from parked vehicles.