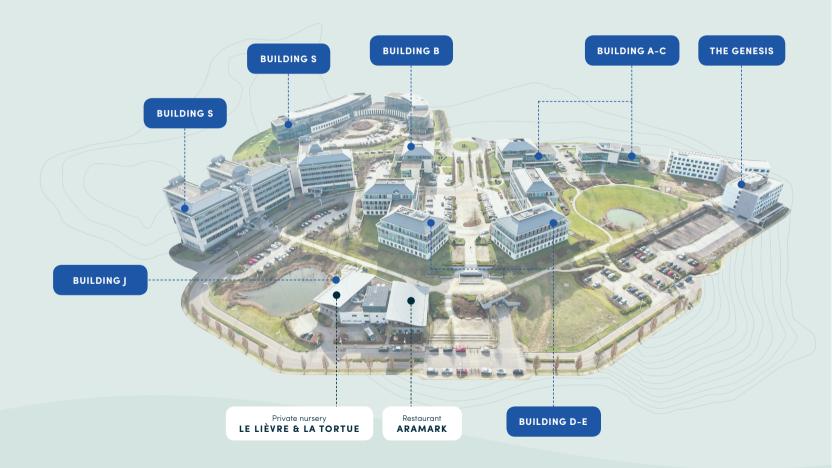

# A UNIQUE AND MULTIFUNCTIONAL PARK

BRAINE L'ALLEUD

# Halfway between the countryside and the capital.

l'Alliance Business Park brings easy access to Brussels via exit 24 of the Brussels outer-ring road. TEC bus services are available via two

bus stops. The first one is situated in front of The Genesis building, the second at the front of Building S.

## A green haven in the heart of Brabant Wallon.

l'Alliance Business Park is situated at the edge of Braine-L'Alleud, on the crossroads of major roads servicing Brussels and all main road and motorway networks. The park is within the immediate vicinity of commercial services, restaurants and sports, cultural and tourist centres.

# l'ALLIANCE BUSINESS PARK

I'Alliance

R R R REISIDINISIS

ARRENT ARRENT

A CONTRACTOR OF THE

1 11 11

BRAINE L'ALLEUD

A unique business park, where dynamic local businesses live side-by-side with international companies and groups.